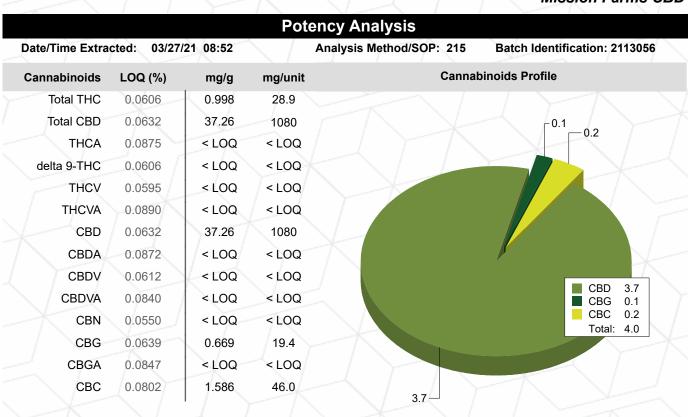

### **Results at a Glance**

Total THC: 0.0998 %

Total CBD: 3.726 %

Brittany Wiemer

Brittany Wiemer Quality Officer - 3/29/2021

#### Mission Farms CBD

Unit weight = 29 g as provided by client

Total THC = delta 9-THC + (THCA \* 0.877) Total CBD = CBD + (CBDA \* 0.877)

Total CBG = CBG + (CBGA \* 0.878)

LOQ=Limit of Quantification, the lowest measurable concentration of an analyte.