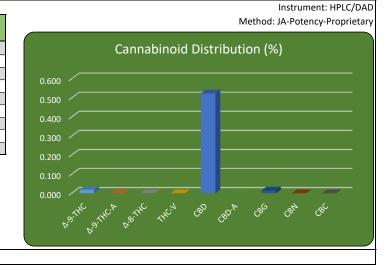

## Potency Analysis (Oregon Compliance Standard OAR 333-007-0430)

**ANALYSIS DATE: 5/16/2019** LOQ\* Compound Weight (%) Concentration (mg/g) (mg/g) 0.018 Δ-9-ΤΗС 0.18 0.04 Δ-9-THC-A < LOO < LOQ 0.04 Δ-8-THC < LOQ < LOQ 0.04 THC-V < LOQ 0.04 < LOO CBD 0.524 5.24 0.04 0.04 CBD-A < LOQ < LOQ 0.015 0.04 CBG 0.15 CBN 0.04 < LOQ < LOQ CBC < LOQ < LOQ 0.04

| TOTAL THC/CBD | Weight (%) | Conc (mg/g) |
|---------------|------------|-------------|
| HC Total =    | 0.018      | 0.18        |

THC<sub>Total = (THC-A \* 0.877)+Δ9THC</sub>

| CBD Total = | 0.524 | 5.24 |
|-------------|-------|------|
|             |       |      |

**CBD**<sub>Total = (CBD-A \* 0.877) +CBD</sub>

\* < LOQ - Less than the Limit of Quantification

Batch QC WorkGroup ID:

Potency PO-2019-05-16-01

**APPROVAL** 

Report Date: 5/20/2019

**QA Review** 

Bu Custy